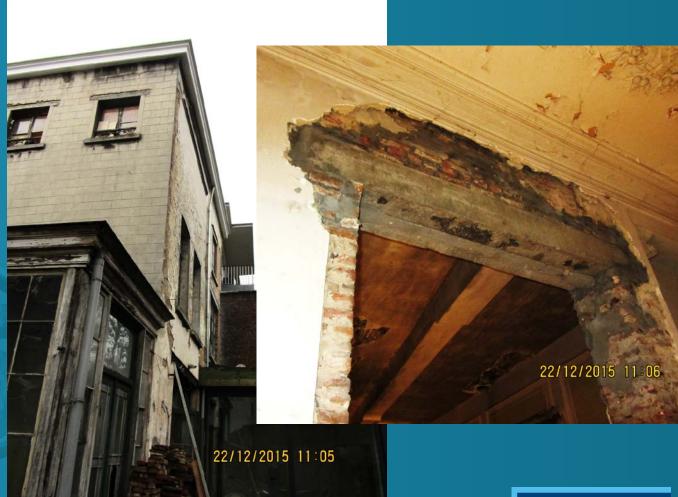

problematic maintenance of gutters

Problematic maintenance gutters, steel windows, joints

3 churches, 4 private dwellings, 3 commercial dwellings

19<sup>th</sup> Century residence, in origin 16<sup>th</sup> C

problematic maintenance of gutters

Problematic maintenance gutters, steel windows, joints

3 churches, 4 private dwellings, 3 commercial dwellings

Interbellum residence by arch J Chabot

Reports MW (3) 1999, 2004, 2011