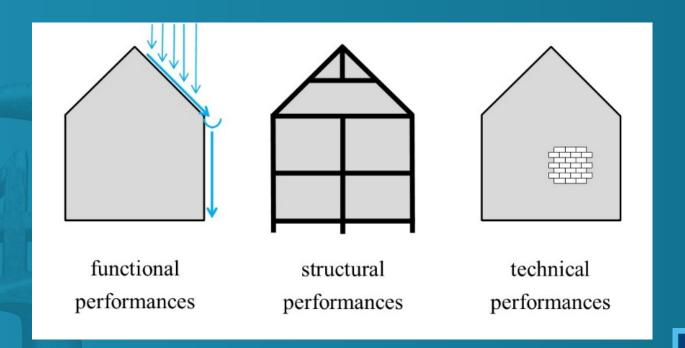

## Cases: focus

- 1. functional performances: drainage system
- 2. structural performances: roof structure
- 3. technical performances: repair of pointing mortar