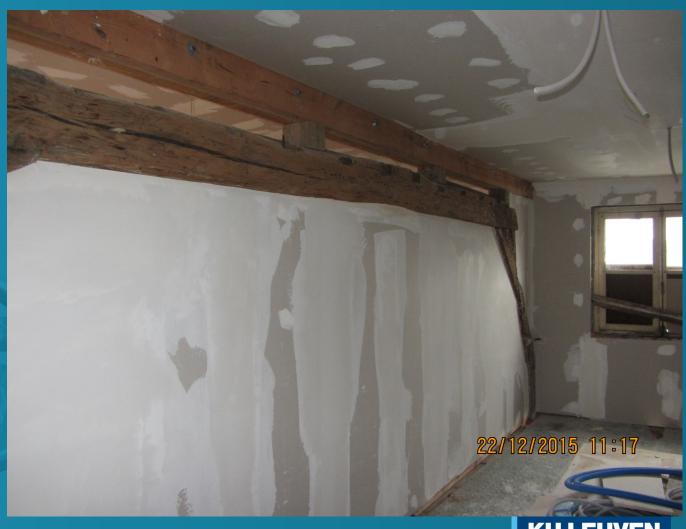

## Cases: focus

- 1. functional performances: drainage system
- 2. structural performances: roof structure
- 3. technical performances: repair of pointing mortar