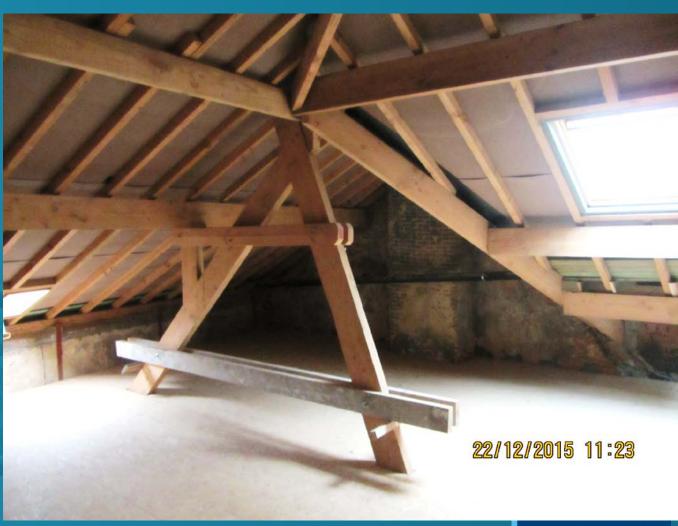

## Cases: focus

- 1. functional performances: drainage system
- 2. structural performances: roof structure
- 3. technical performances: repair of pointing mortar