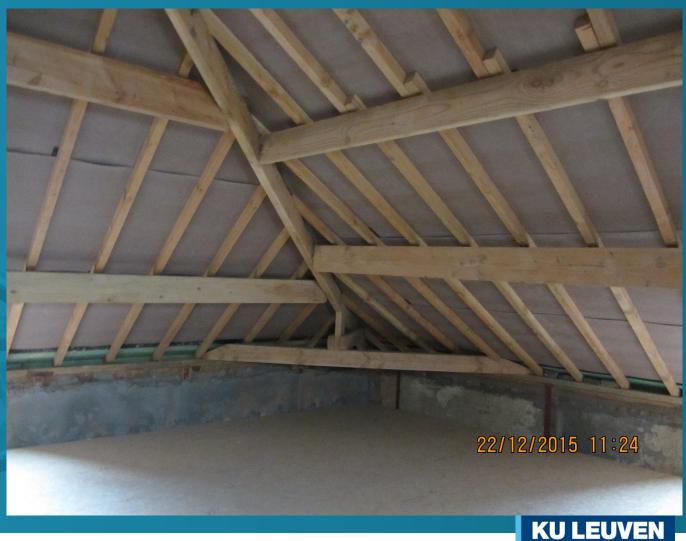

## Cases: focus

- 1. functional performances: drainage system
- 2. structural performances: roof structure
- 3. technical performances: repair of pointing mortar