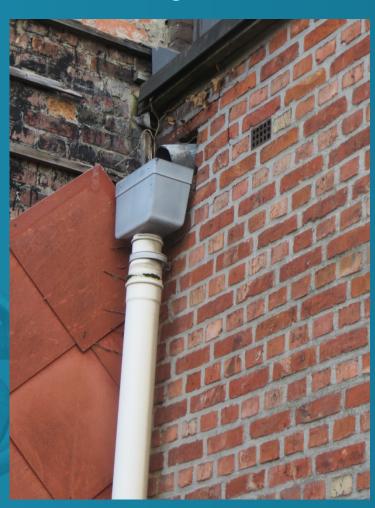

problematic maintenance of gutters

Problematic maintenance gutters, steel windows, joints

3 churches, 4 private dwellings, 3 commercial dwellings

19<sup>th</sup> Century residence, in origin 16<sup>th</sup> C

problematic maintenance of gutters

Problematic maintenance gutters, steel windows, joints

3 churches, 4 private dwellings, 3 commercial dwellings

Interbellum residence by arch J Chabot

Reports MW (3) 1999, 2004, 2011