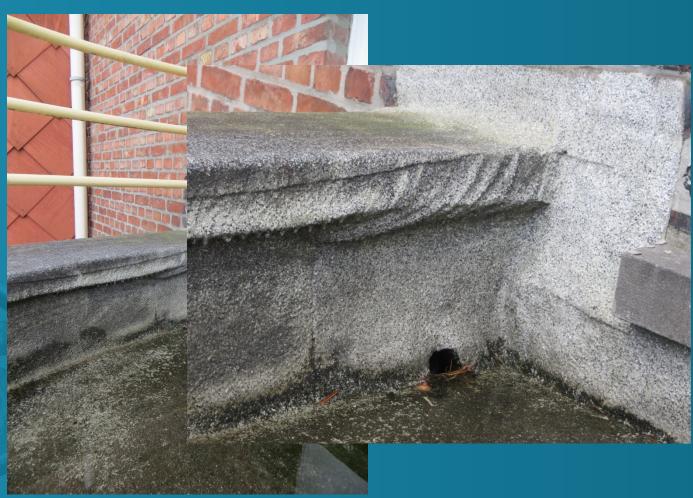

## Cases: focus

- 1. functional performances: drainage system
- 2. structural performances: roof structure
- 3. technical performances: repair of pointing mortar

problematic maintenance of gutters

Problematic maintenance gutters, steel windows, joints

3 churches, 4 private dwellings, 3 commercial dwellings

19<sup>th</sup> Century residence, in origin 16<sup>th</sup> C

problematic maintenance of gutters

Problematic maintenance gutters, steel windows, joints

3 churches, 4 private dwellings, 3 commercial dwellings

Interbellum residence by arch J Chabot

Reports MW (3) 1999, 2004, 2011