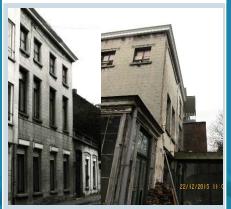

problematic maintenance of gutters

Problematic maintenance gutters, steel windows, joints

3 churches, 4 private dwellings, 3 commercial dwellings

19<sup>th</sup> Century residence, in origin 16<sup>th</sup> C

problematic maintenance of gutters

Problematic maintenance gutters, steel windows, joints

3 churches, 4 private dwellings, 3 commercial dwellings

Interbellum residence by arch J Chabot

Reports MW (3) 1999, 2004, 2011