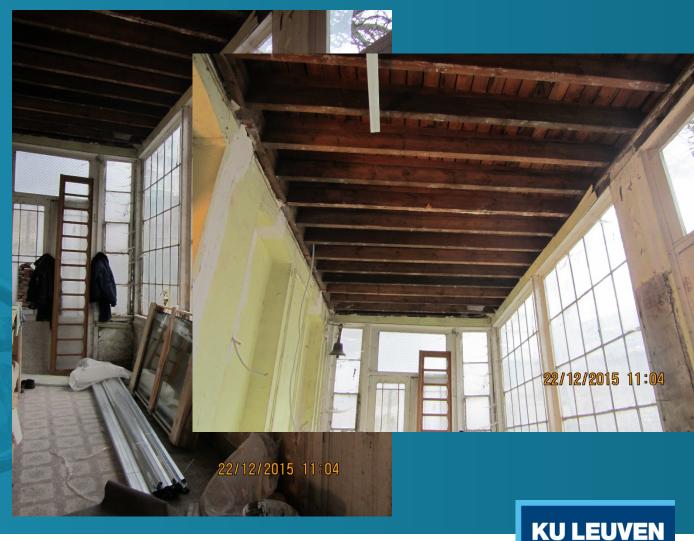

## Cases: focus

- 1. functional performances: drainage system
- 2. structural performances: roof structure
- 3. technical performances: repair of pointing mortar

problematic maintenance of gutters

Problematic maintenance gutters, steel windows, joints

3 churches, 4 private dwellings, 3 commercial dwellings

19<sup>th</sup> Century residence, in origin 16<sup>th</sup> C