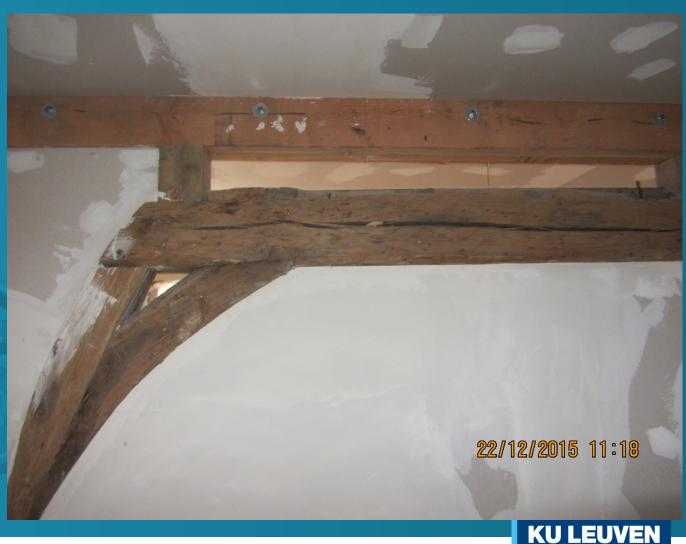

## Cases: focus

- 1. functional performances: drainage system
- 2. structural performances: roof structure
- 3. technical performances: repair of pointing mortar