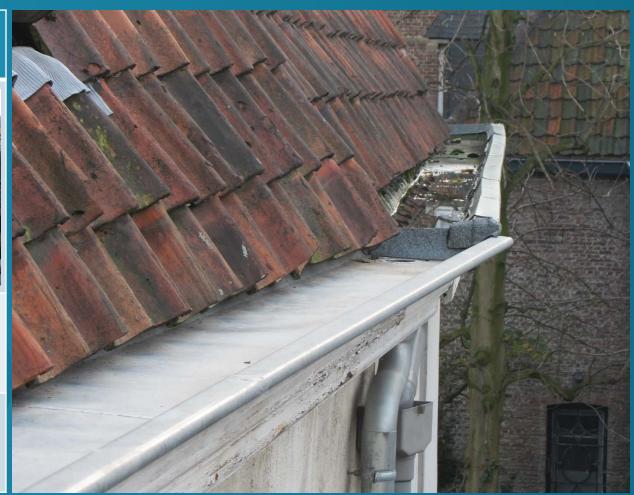

problematic maintenance of gutters

Problematic maintenance gutters, steel windows, joints

3 churches, 4 private dwellings, 3 commercial dwellings

19<sup>th</sup> Century residence, in origin 16<sup>th</sup> C

problematic maintenance of gutters

Problematic maintenance gutters, steel windows, joints

3 churches, 4 private dwellings, 3 commercial dwellings

Interbellum residence by arch J Chabot

Reports MW (3) 1999, 2004, 2011

problematic maintenance of gutters

3 churches, 4 private dwellings, 3 commercial dwellings

Interbellum residence by arch J Chabot

Reports MW (3) 1999, 2004, 2011

problematic maintenance of gutters

3 churches, 4 private dwellings, 3 commercial dwellings

Interbellum residence by arch J Chabot

Reports MW (3) 1999, 2004, 2011

problematic maintenance of gutters