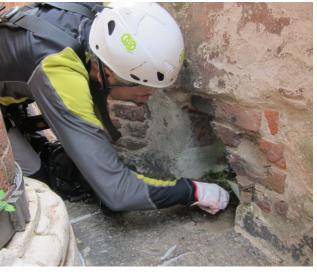

|                               |
| S. Agostino          | X          | X   | X              | X                            | X                             |
| S. Omobono*          | X          |     |                | X                            |                               |
| S. Vincenzo*         | X          | X   |                | X                            | X                             |
| Torrazzo             | X          | X   | X              |                              |                               |

FOPPOLI MORETTA e ASSOCIATI società di ingegneria

The activities marked with a \* shall be performed only with the agreement of the Cultural Heritage Department of Cremona bishoprich

#### Activities in progress - Cremona - Torrazzo















### Activities in progress – Valtellina - Lovero







S. Maria church in Lovero displays a wide crack pattern: it was installed a structural monitoring system of the