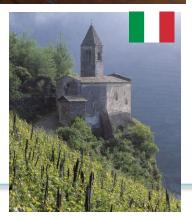

#### Valtellina:

Mountain territory
Country environment
Stone masonry
Stone roofs

The project will be carried out in two areas in the northern and in the southern part of Lombardia: the territory of Valtellina and the town of Cremona