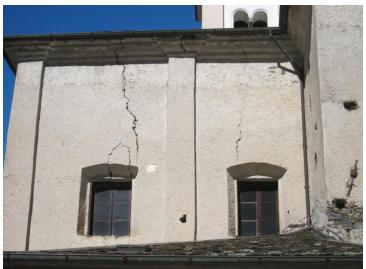

### Activities in progress – Valtellina - Lovero

S. Maria church in Lovero displays a wide crack pattern: it was installed a structural monitoring system of the