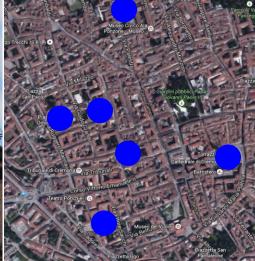

## WPS4 Investigation on efficacy of maintenance practices in Italy - Cremona

Churches located in Cremona town centre

- ✓S. Agostino
- ✓ S. Pietro a Po
- ✓ Torrazzo
- ✓ S. Vincenzo
- ✓S. Omobono
- ✓ S. Marcellino

## WPS4 Investigation on efficacy of maintenance practices in Italy - Cremona

| T-                   | ****       |     | ,              |                              |                               |
|----------------------|------------|-----|----------------|------------------------------|-------------------------------|
| CREMONA<br>buildings | inspection | NDT | monitorin<br>g | Seismical<br>assess.t<br>LV1 | Conser-<br>vation<br>planning |
| S. Marcellino*       | X          | X   | X              | X                            | X                             |
| S. Pietro al Po*     | X          | X   |                | X                            |                               |
| S. Agostino          | X          | X   | X              | X                            | X                             |
| S. Omobono*          | X          |     |                | X                            |                               |
| S. Vincenzo*         | X          | X   |                | X                            | X                             |
| Torrazzo             | X          | X   | X              |                              |                               |