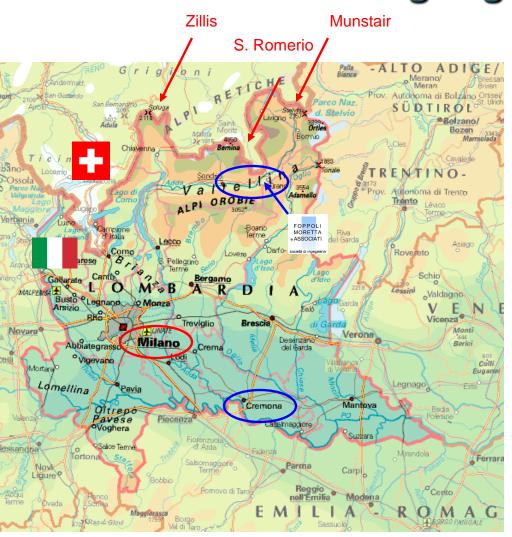

#### Valtellina:

Mountain territory
Country environment
Stone masonry
Stone roofs

#### Cremona

Plain territory
Town environment
Brick masonry
Shingles roofs

If it is of interest it is possible also to analyze some case history out of EU in Switzerland (Graubünden region – very close to Valtellina)

The project will be carried out in two areas in the northern and in the southern part of Lombardia: the territory of Valtellina and the town of Cremona