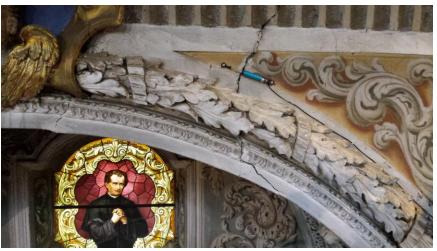

### Activities in progress – Valtellina - Lovero

S. Maria church in Lovero displays a wide crack pattern: it was installed a structural monitoring system of the