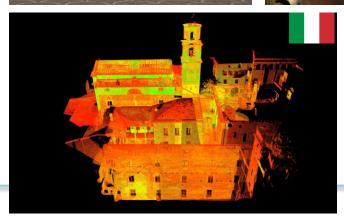

### Activities in progress – Valtellina - Lovero

S. Maria church in Lovero displays a wide crack pattern: it was installed a structural monitoring system of the