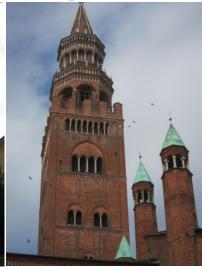

| X          |     |            |                             |                               |
| Vervio S. Brizio        | X          |     |            | X                           |                               |
| Lovero S. Maria         | X          |     | X          |                             |                               |
| Ponte S. Ignazio        | X          |     | X          |                             |                               |
| Teglio pal. Besta       |            |     | X          | X                           |                               |



The activity marked with a \* shall be performed only under the agreement of the Cultural Heritage Department of Como bishoprich

## WPS4 Investigation on efficacy of maintenance practices in Italy - Cremona





Churches located in Cremona town centre

- ✓S. Agostino
- ✓ S. Pietro a Po
- ✓ Torrazzo
- ✓ S. Vincenzo
- ✓S. Omobono
- ✓ S. Marcellino













## WPS4 Investigation on efficacy of maintenance practices in Italy - Cremona

| T-                   | ****       |     | ,              |                              |                               |
|----------------------|------------|-----|----------------|------------------------------|-------------------------------|
| CREMONA<br>buildings | inspection | NDT | monitorin<br>g | Seismical<br>assess.t<br>LV1 | Conser-<br>vation<br>planning |
| S. Marcellino*       | X          | X   | X              | X                            | X                             |
| S. Pietro al Po*     | X          | X   |                | X