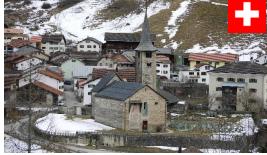

#### Cremona

Plain territory
Town environment
Brick masonry
Shingles roofs

If it is of interest it is possible also to analyze some case history out of EU in Switzerland (Graubünden region – very close to Valtellina)