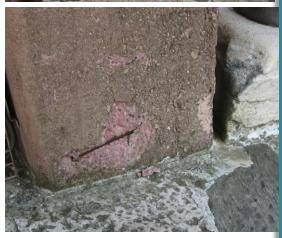

|                               |
| S. Agostino          | X          | X   | X              | X                            | X                             |
| S. Omobono*          | X          |     |                | X                            |                               |
| S. Vincenzo*         | X          | X   |                | X                            | X                             |
| Torrazzo             | X          | X   | X              |                              |                               |

FOPPOLI MORETTA e ASSOCIATI società di ingegneria

The activities marked with a \* shall be performed only with the agreement of the Cultural Heritage Department of Cremona bishoprich

#### Activities in progress - Cremona - Torrazzo















### Activities in progress – Valtellina - Lovero







S. Maria church in Lovero displays a wide crack pattern: it was installed a structural monitoring system of the