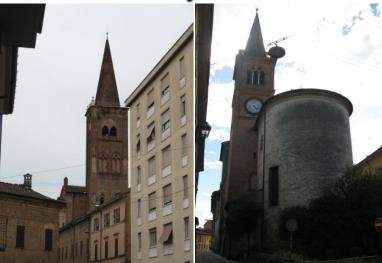

## WPS4 Investigation on efficacy of maintenance practices in Italy - Cremona

Churches located in Cremona town centre

- ✓S. Agostino
- ✓ S. Pietro a Po
- ✓ Torrazzo
- ✓ S. Vincenzo
- ✓S. Omobono
- ✓ S. Marcellino

## WPS4 Investigation on efficacy of maintenance practices in Italy - Cremona

| T-                   | ****       |     | ,              |                              |                               |
|----------------------|------------|-----|----------------|------------------------------|-------------------------------|
| CREMONA<br>buildings | inspection | NDT | monitorin<br>g | Seismical<br>assess.t<br>LV1 | Conser-<br>vation<br>planning |
| S. Marcellino*       | X          | X   | X              | X                            | X                             |
| S. Pietro al Po*     | X          | X   |                | X                            |                               |
| S. Agostino          | X          | X   | X              | X                            | X                             |
| S. Omobono*          | X          |     |                | X                            |                               |
| S. Vincenzo*         | X          | X   |                | X                            | X                             |
| Torrazzo             | X          | X   | X              |                              |                               |